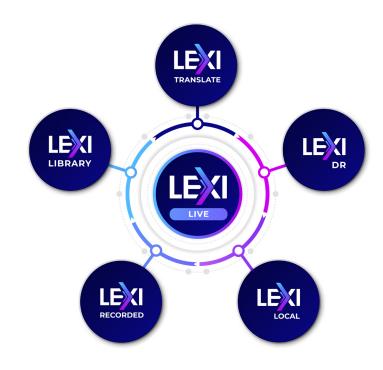

### **LEXI AI-POWERED TOOL KIT**

Get started with the LEXI AI-powered captioning Tool Kit to access solutions including captioning, translation, archiving & search, and disaster recovery.

## LEXI Live Automatic Captioning

Deliver results that rival human captions at a fraction of the cost.

#### **LEXI Translate**

Automatic captioning translation - translate captions to and from major languages.

#### **LEXI Local**

Deliver live automatic captions on-premises and off the cloud for greater security and control.

#### **LEXI Recorded**

Makes captioning your recorded content quick and easy.

#### **LEXI Library**

Quickly view, search, edit and archive live captioned content.

#### **LEXI DR (Disaster Recovery)**

Provides on-premises captions and a seamless failover when access to the cloud has been compromised.

12