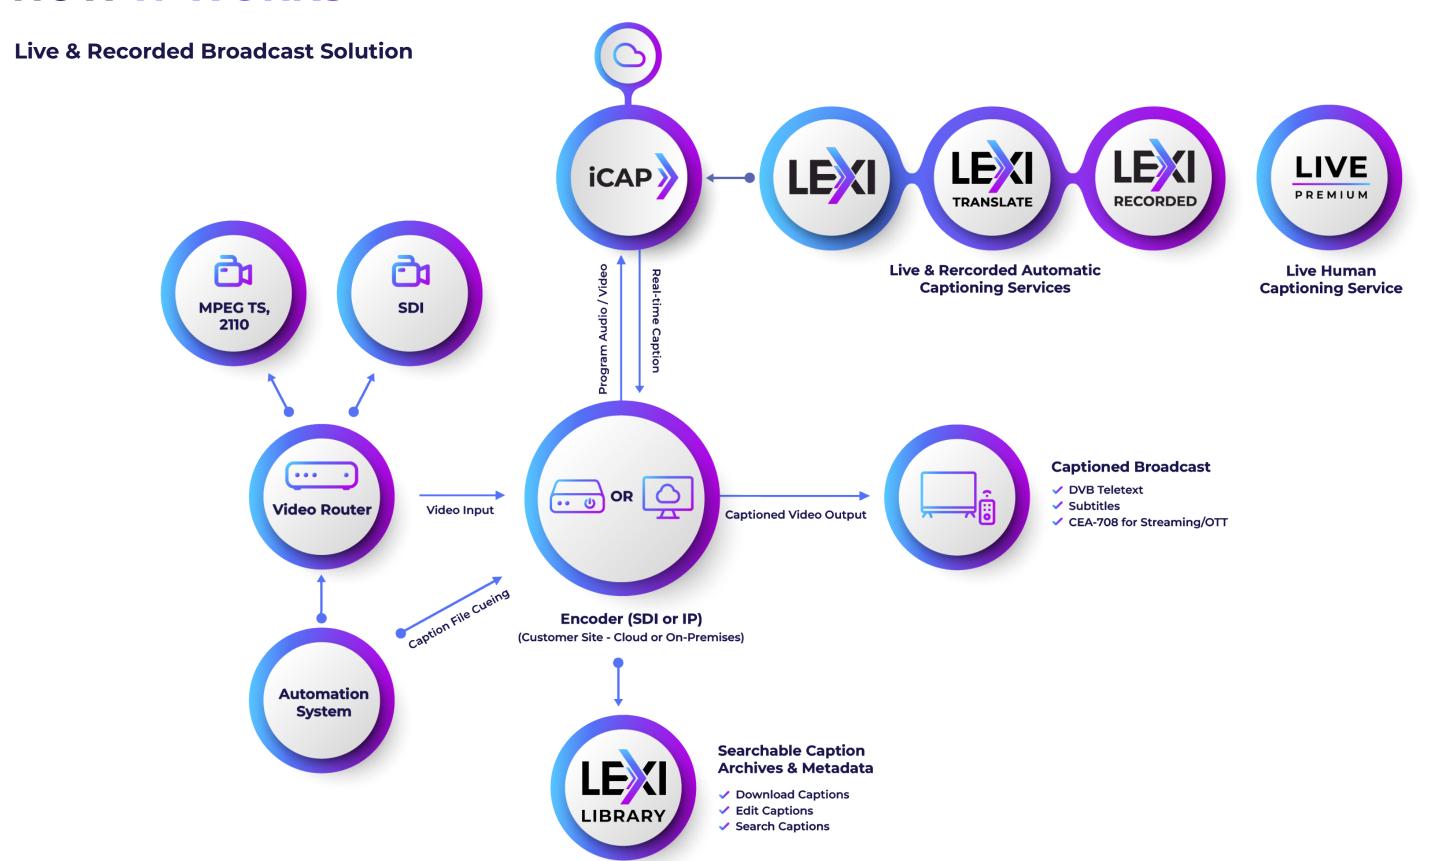

## **HOW IT WORKS**

## **End-To-End Solutions That Simplify Captioning**

With Al-Media, you can access all the captioning technology you need in one place. Build a complete broadcast captioning solution by combining LEXI with our range of IP, SDI, RTMP and 4K encoders. And ensure optimal, low-latency caption delivery with our world-leading iCap Cloud Network.

Unlike other vendors, Al-Media offers all the captioning technology you need in one place. This includes a range of IP, SDI, RTMP and 4K encoders that seamlessly integrate with our Al-powered LEXI automatic captions and human captioning service.

All this is made possible thanks to Al-Media's iCap Cloud Network – the world's largest caption delivery network – which provides unmatched reliability, security and integration between our solutions and captioners across the globe.