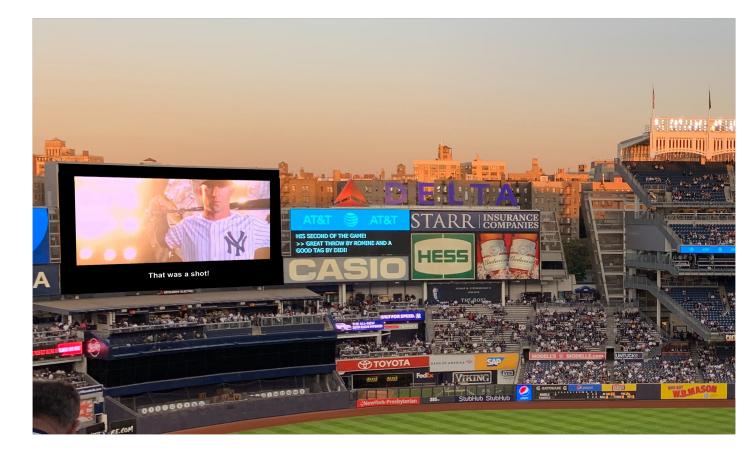

## LIVE EVENT CAPTIONING MADE EASY

#### If you need to caption a live stream, event or meeting, Al-Media makes it simple & affordable.

Combine LEXI with our Falcon encoder for an end-to-end, self-service cloud platform for adding captions to your RTMP streams that's simple to set up, manage and scale.

No hardware is required – everything you need is available in the cloud with just a few clicks.

If you need to add captions to in-venue displays, AI-Media can make that happen too. Our LEXI Viewer makes it easy to output live captions to event screens while keeping presentation content fully visible. While our Encoder 4K allows you to flexibly work with broadcast, live stream and in-room spaces while encoding.

- RTMP
- √ 4K, HD-SDI
- In Person Event Display Options
- Live Stream